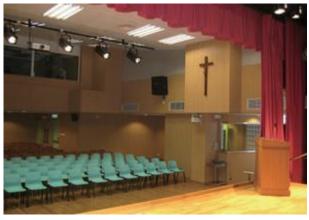

Caritas Jockey Club Aberdeen Community Hall is a rare lettable multi-function venue in Southern District.

Max. Capacity : 250 people

Device : Sound system, Stage lighting, Barrier-free facilities,

Projectors and Screens, Wireless Microphones, Pianos, etc.