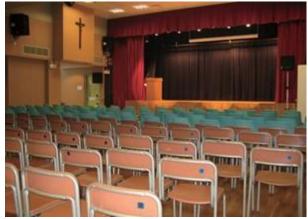

Caritas Jockey Club Aberdeen Community Hall is a rare lettable multi-function venue in Southern District.

Max. Capacity : 250 people

Device : Sound system, Stage lighting, Barrier-free facilities,

Projectors and Screens, Wireless Microphones, Pianos, etc.