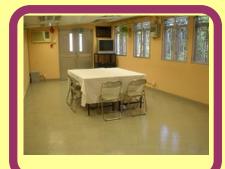

The Entrance of the Site

**Conference Room** 

One of the Hostel Building

**The Activity Room** 

**Inside the Hostel** 

The centre is a licensed campsite, providing accommodation for 25 persons and an activity room for 30 persons. The centre has an air-conditioned meeting room (included Hi-Fi equipment), outdoor playground and bedrooms equipped with hot-water facility, microwave oven, refrigerators and barbeque gadgets. Situated on top of a small hill near the Tsing Yi MTR station, it is a convenient venue for hosting meetings, retreats, overnight camp as well as other social and religious activities.