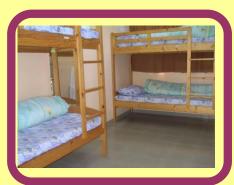

The Entrance of the Site

**Conference Room** 

One of the Hostel Building

**The Activity Room** 

**Inside the Hostel** 

The centre is a licensed campsite, providing accommodation for 25 persons and an activity room for 30 persons. The centre has an air-conditioned meeting room (included Hi-Fi equipment), outdoor playground and bedrooms equipped with hot-water facility, microwave oven, refrigerators and barbeque gadgets. Situated on top of a small hill near the Tsing Yi MTR station, it is a convenient venue for hosting meetings, retreats, overnight camp as well as other social and religious activities.