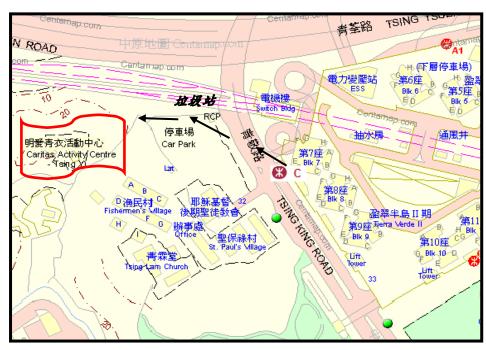

- Look for Tsing King Road at Exit
  C of MTR Station, and head towards the open air car park.
- There is a refuse collection spot (RCP) stands at the right hand side of the car park.
- Find the path next to RCP, and walk about 5 minutes up the stairs.