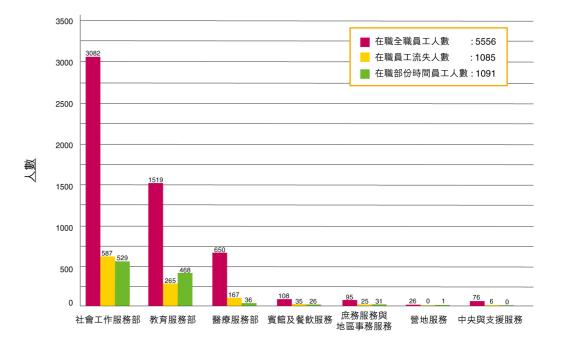

### 1.4 員工狀況

截至2012年3月31日為止,全職員工人數上 升至5,556人,比對去年的5,501人,增加 了1%。常額和短期聘用的兼職員工合共 1,091人,當中有529人屬於社會工作服務 部、468人屬教育服務部和94人屬其他服務, 整體的全職員工流失率是19.6%,與過去三 年的百分率相若。全職與兼職員工的分佈 及各部和服務的全職員工流失人數詳列於 圖一。

長期服務的員工人數和性別比例顯示於圖 二。每一組別的女性員工人數平均佔73%。 晑 —

#### <u>在 31.03.2012 在職的員工人數和 2011/2012年度流失人數</u>

묩 \_\_

<u>在31.03.2012長期服務員工人數與狀況</u>

3 香港明愛:第一章 - 概述