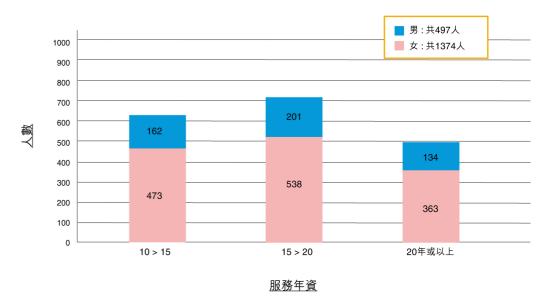

### 1.4 員工狀況

截至2012年3月31日為止,全職員工人數上 升至5,556人,比對去年的5,501人,增加 了1%。常額和短期聘用的兼職員工合共 1,091人,當中有529人屬於社會工作服務 部、468人屬教育服務部和94人屬其他服務, 整體的全職員工流失率是19.6%,與過去三 年的百分率相若。全職與兼職員工的分佈 及各部和服務的全職員工流失人數詳列於 圖一。

長期服務的員工人數和性別比例顯示於圖 二。每一組別的女性員工人數平均佔73%。 晑 —

#### <u>在 31.03.2012 在職的員工人數和 2011/2012年度流失人數</u>

묩 \_\_

<u>在31.03.2012長期服務員工人數與狀況</u>

3 香港明愛:第一章 - 概述