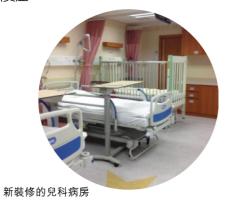

#### 兒科病房

位於四樓之新兒科病房已啟用。病房包括設有四個恆溫箱之特別嬰兒護理部、三張新生嬰兒加護病床、五張可照顧由0歲至12歲兒童病床、一間隔離室及一間治療室。

兒科病房的護士均具有兒科護理和兒科加護 培訓資歷。