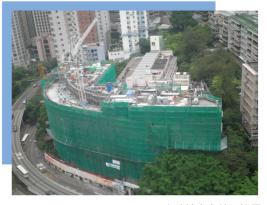

## 醫院擴建工程

第二期乙 - 醫院主樓工程 醫院主樓的建造已在最後階段。

正在建造之主樓正視圖

同時亦設立了兩間模擬病房以供最後檢視。 整座大樓預計於2012年8月底完成。

為 最 後 檢 視 而 設 之 其中一間模擬病房