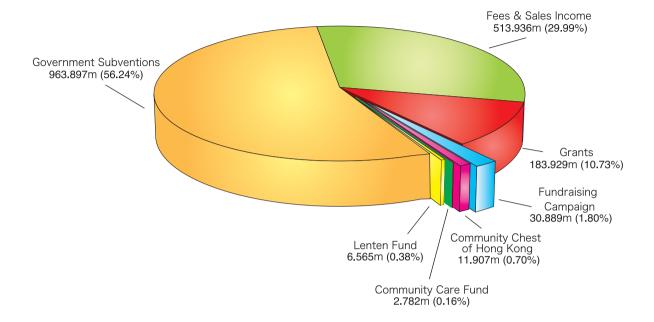

## **SOURCES OF INCOME**

## CARITAS - HONG KONG Sources of Income for the Financial Year 2014/2015

| Income                       | 2014/2015                                                  | (HK\$m.)  | %                                                       |
|------------------------------|------------------------------------------------------------|-----------|---------------------------------------------------------|
| Government Subventions       | 872.275<br>63.395<br>28.227                                | 963.897   | 50.89<br>3.70<br>1.65<br><b>56.24</b>                   |
| Fees & Sales Income          | 198.864<br>178.271<br>22.335<br>71.236<br>12.954<br>30.276 | 513.936   | 11.60<br>10.40<br>1.30<br>4.16<br>0.76<br>1.77<br>29.99 |
| Grants                       | 27.341<br>32.795<br>21.233<br>99.141<br>3.420              | 183.929   | 1.60<br>1.91<br>1.24<br>5.78<br>0.20<br><b>10.73</b>    |
| Fundraising Campaign         |                                                            | 30.889    | 1.80                                                    |
| Community Chest of Hong Kong |                                                            | 11.907    | 0.70                                                    |
| Community Care Fund          | ·                                                          | 2.782     | 0.16                                                    |
| Lenten Fund                  |                                                            | 6.565     | 0.38                                                    |
| TOTAL                        |                                                            | 1 713 905 | 100                                                     |