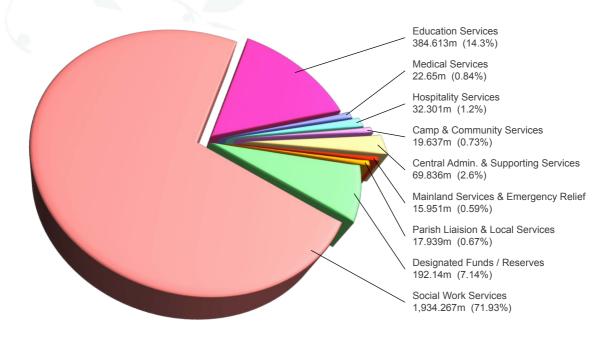

## **Recurrent Expenditure / Allocation**

## CARITAS - HONG KONG Allocation of Recurrent Expenditure for the Financial Year 2020/2021

| Allocation / Recurrent Expenditure   | 2020/2021<br>(HK\$m.) | %      |
|--------------------------------------|-----------------------|--------|
| Social Work Services                 | 1,934.267             | 71.93  |
| Education Services                   | 384.613               | 14.30  |
| Medical Services                     | 22.650                | 0.84   |
| Hospitality Services                 | 32.301                | 1.20   |
| Camp & Community Services            | 19.637                | 0.73   |
| Central Admin. & Supporting Services | 69.836                | 2.60   |
| Mainland Services & Emergency Relief | 15.951                | 0.59   |
| Parish Liaision & Local Services     | 17.939                | 0.67   |
| Designated Funds / Reserves          | 192.140               | 7.14   |
| TOTAL                                | 2,689.334             | 100.00 |