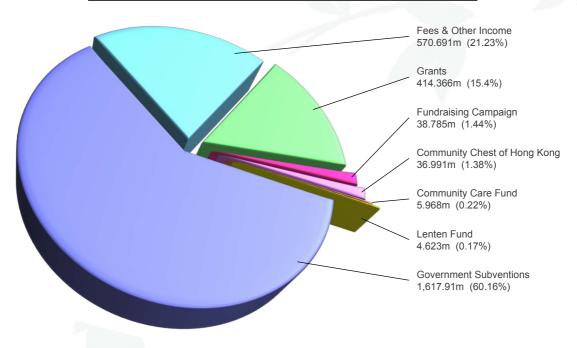

## **Sources of Income**

## **CARITAS - HONG KONG** Sources of Income for the Financial Year 2020/2021

| Income                       | 2020/2021 (HK\$m.)                                        |           | %                                                     |
|------------------------------|-----------------------------------------------------------|-----------|-------------------------------------------------------|
| Government Subventions       | 1,397.042<br>181.361<br>39.507                            | 1,617.910 | 51.95<br>6.74<br>1.47<br>60.16                        |
| Fees & Other Income          | 172.839<br>249.734<br>27.856<br>24.964<br>6.852<br>88.446 | 570.691   | 6.43<br>9.29<br>1.04<br>0.93<br>0.25<br>3.29<br>21.23 |
| Grants                       | 15.686<br>61.855<br>106.624<br>153.572<br>76.629          | 414.366   | 0.58<br>2.30<br>3.96<br>5.71<br>2.85<br>15.40         |
| Fundraising Campaign         |                                                           | 38.785    | 1.44                                                  |
| Community Chest of Hong Kong | /6 0                                                      | 36.991    | 1.38                                                  |
| Community Care Fund          | (                                                         | 5.968     | 0.22                                                  |
| Lenten Fund                  |                                                           | 4.623     | 0.17                                                  |
| TOTAL                        | 6                                                         | 2,689.334 | 100.00                                                |